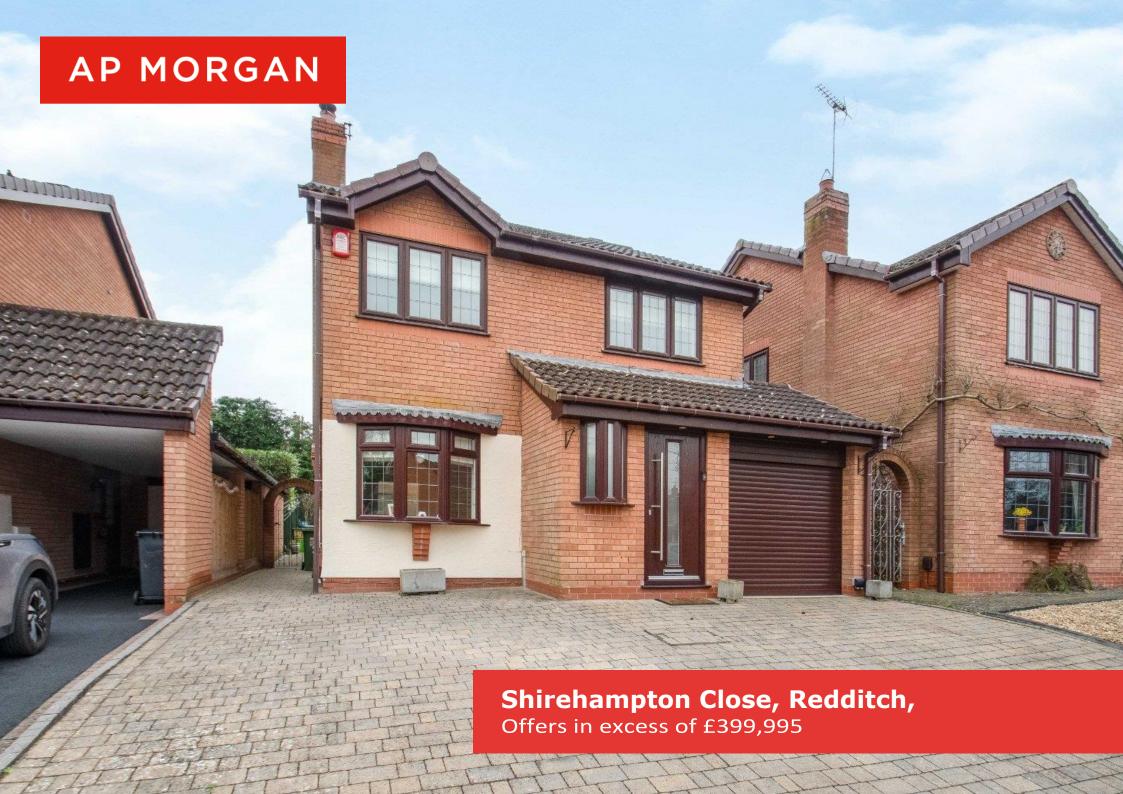

#### **Description:**

An immaculately presented detached family home, boasting four well-proportioned bedrooms and a generous, extended ground floor living space. This property is positioned in the desirable location of Webheath, Redditch.

To the front of the property is a private block-paved driveway providing ample off-road parking space, along with access into the integral garage and side gate access to the rear garden.

The ground floor accommodation comprises: Entrance hallway with stairs rising to the first-floor landing and a guest WC/cloakroom, generous living room with a feature log burner and double doors opening into the dining room, leading to the extended family room with a feature vaulted ceiling, views and bi-folding doors opening to the rear garden. The ground floor is complete with a fitted kitchen/breakfast room offering a range of wall and base units, space for a range cooker as well as other freestanding appliances and understairs storage cupboard.