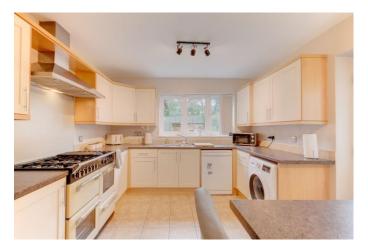

To the front of the property is a private block-paved driveway providing ample off-road parking space, along with access into the integral garage and side gate access to the rear garden.

The ground floor accommodation comprises: Entrance hallway with stairs rising to the first-floor landing and a guest WC/cloakroom, generous living room with a feature log burner and double doors opening into the dining room, leading to the extended family room with a feature vaulted ceiling, views and bi-folding doors opening to the rear garden. The ground floor is complete with a fitted kitchen/breakfast room offering a range of wall and base units, space for a range cooker as well as other freestanding appliances and understairs storage cupboard.

#### **Details:**

**Entrance Hall** 

**Living Room** 17'7" x 11'1" (5.36m x 3.38m)

**Dining Room** 9'7" x 8'9" (2.92m x 2.67m)

Family Room 11' x 10'4" (3.35m x 3.15m)

**Kitchen/Breakfast Room** 14'6" x 10'5" (4.42m x 3.18m)