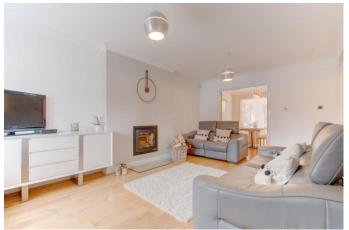

To the front of the property is a private block-paved driveway providing ample off-road parking space, along with access into the integral garage and side gate access to the rear garden.

The ground floor accommodation comprises: Entrance hallway with stairs rising to the first-floor landing and a guest WC/cloakroom, generous living room with a feature log burner and double doors opening into the dining room, leading to the extended family room with a feature vaulted ceiling, views and bi-folding doors opening to the rear garden. The ground floor is complete with a fitted kitchen/breakfast room offering a range of wall and base units, space for a range cooker as well as other freestanding appliances and understairs storage cupboard.

#### **Details:**

**Entrance Hall** 

**Living Room** 17'7" x 11'1" (5.36m x 3.38m)

**Dining Room** 9'7" x 8'9" (2.92m x 2.67m)

Family Room 11' x 10'4" (3.35m x 3.15m)

**Kitchen/Breakfast Room** 14'6" x 10'5" (4.42m x 3.18m)