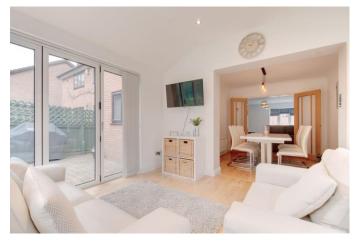

To the front of the property is a private block-paved driveway providing ample off-road parking space, along with access into the integral garage and side gate access to the rear garden.

The ground floor accommodation comprises: Entrance hallway with stairs rising to the first-floor landing and a guest WC/cloakroom, generous living room with a feature log burner and double doors opening into the dining room, leading to the extended family room with a feature vaulted ceiling, views and bi-folding doors opening to the rear garden. The ground floor is complete with a fitted kitchen/breakfast room offering a range of wall and base units, space for a range cooker as well as other freestanding appliances and understairs storage cupboard.

#### **Details:**

**Entrance Hall** 

**Living Room** 17'7" x 11'1" (5.36m x 3.38m)

**Dining Room** 9'7" x 8'9" (2.92m x 2.67m)

Family Room 11' x 10'4" (3.35m x 3.15m)

**Kitchen/Breakfast Room** 14'6" x 10'5" (4.42m x 3.18m)