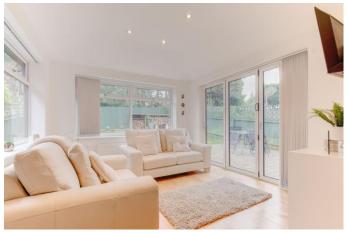

To the front of the property is a private block-paved driveway providing ample off-road parking space, along with access into the integral garage and side gate access to the rear garden.

The ground floor accommodation comprises: Entrance hallway with stairs rising to the first-floor landing and a guest WC/cloakroom, generous living room with a feature log burner and double doors opening into the dining room, leading to the extended family room with a feature vaulted ceiling, views and bi-folding doors opening to the rear garden. The ground floor is complete with a fitted kitchen/breakfast room offering a range of wall and base units, space for a range cooker as well as other freestanding appliances and understairs storage cupboard.

#### **Details:**

**Entrance Hall** 

**Living Room** 17'7" x 11'1" (5.36m x 3.38m)

**Dining Room** 9'7" x 8'9" (2.92m x 2.67m)

Family Room 11' x 10'4" (3.35m x 3.15m)

**Kitchen/Breakfast Room** 14'6" x 10'5" (4.42m x 3.18m)