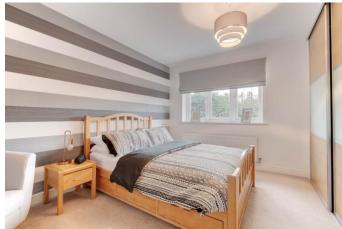

The first-floor landing establishes: Master bedroom with fitted wardrobes and a modern en-suite shower room, double bedrooms two and three, good-sized bedroom four (currently set up as a home office) with fitted storage cupboard, and the family bathroom providing a corner bath, wash basin and WC.

Master Bedroom 12'9" x 11' (3.89m x 3.35m)

**En-Suite Shower Room** 5'1" x 7'5" (1.55m x 2.26m)

**Bedroom Two** 9'8" x 7'9" (2.95m x 2.36m)

**Bedroom Three** 9'3" x 8'1" (2.82m x 2.46m)

**Bedroom Four** 8' x 11'2" (2.44m x 3.4m)