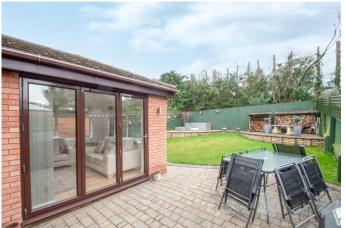

To the front of the property is a private block-paved driveway providing ample off-road parking space, along with access into the integral garage and side gate access to the rear garden.

The ground floor accommodation comprises: Entrance hallway with stairs rising to the first-floor landing and a guest WC/cloakroom, generous living room with a feature log burner and double doors opening into the dining room, leading to the extended family room with a feature vaulted ceiling, views and bi-folding doors opening to the rear garden. The ground floor is complete with a fitted kitchen/breakfast room offering a range of wall and base units, space for a range cooker as well as other freestanding appliances and understairs storage cupboard.

Outside, a landscaped garden with an initial block-paved patio providing space for outdoor furniture, a well-maintained lawn and a further raised patio seating area. The rear garden additionally gives access to the attached single garage.