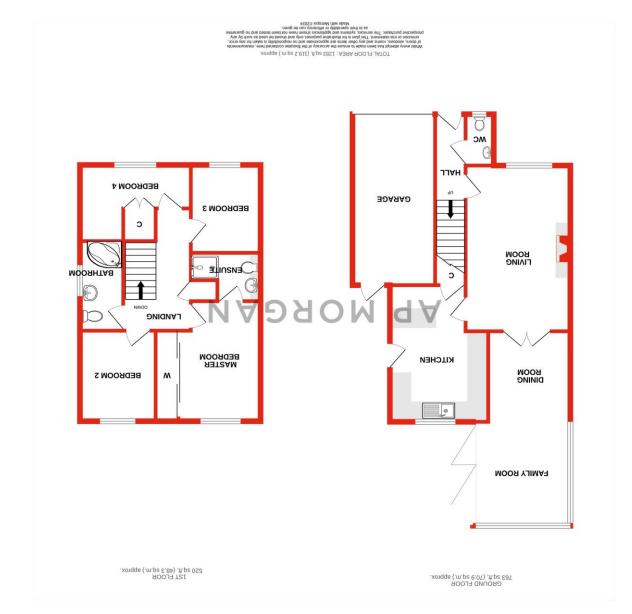

To the front of the property is a private block-paved driveway providing ample off-road parking space, along with access into the integral garage and side gate access to the rear garden.

The ground floor accommodation comprises: Entrance hallway with stairs rising to the first-floor landing and a guest WC/cloakroom, generous living room with a feature log burner and double doors opening into the dining room, leading to the extended family room with a feature vaulted ceiling, views and bi-folding doors opening to the rear garden. The ground floor is complete with a fitted kitchen/breakfast room offering a range of wall and base units, space for a range cooker as well as other freestanding appliances and understairs storage cupboard.

The first-floor landing establishes: Master bedroom with fitted wardrobes and a modern en-suite shower room, double bedrooms two and three, good-sized bedroom four (currently set up as a home office) with fitted storage cupboard, and the family bathroom providing a corner bath, wash basin and WC.

#### **Details:**

**Entrance Hall** 

**Living Room** 17'7" x 11'1" (5.36m x 3.38m)

**Dining Room** 9'7" x 8'9" (2.92m x 2.67m)

Family Room 11' x 10'4" (3.35m x 3.15m)

**Kitchen/Breakfast Room** 14'6" x 10'5" (4.42m x 3.18m)

Master Bedroom 12'9" x 11' (3.89m x 3.35m)

**En-Suite Shower Room** 5'1" x 7'5" (1.55m x 2.26m)

**Bedroom Two** 9'8" x 7'9" (2.95m x 2.36m)

**Bedroom Three** 9'3" x 8'1" (2.82m x 2.46m)

**Bedroom Four** 8' x 11'2" (2.44m x 3.4m)

**Bathroom** 9'6" x 4'7" (2.9m x 1.4m)

Garage

**Council Tax Band:** E (tbc by solicitors). **Tenure:** Freehold (tbc by solicitors).

For more information or to arrange a viewing, please call us on 01527 406 956.