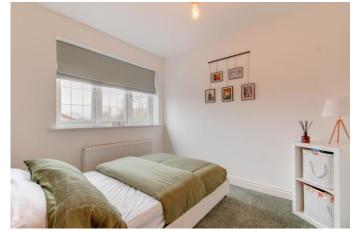

The first-floor landing establishes: Master bedroom with fitted wardrobes and a modern en-suite shower room, double bedrooms two and three, good-sized bedroom four (currently set up as a home office) with fitted storage cupboard, and the family bathroom providing a corner bath, wash basin and WC.

Master Bedroom 12'9" x 11' (3.89m x 3.35m)

**En-Suite Shower Room** 5'1" x 7'5" (1.55m x 2.26m)

**Bedroom Two** 9'8" x 7'9" (2.95m x 2.36m)

**Bedroom Three** 9'3" x 8'1" (2.82m x 2.46m)

**Bedroom Four** 8' x 11'2" (2.44m x 3.4m)