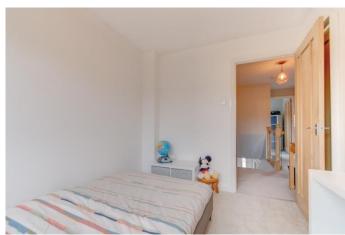

The first-floor landing establishes: Master bedroom with fitted wardrobes and a modern en-suite shower room, double bedrooms two and three, good-sized bedroom four (currently set up as a home office) with fitted storage cupboard, and the family bathroom providing a corner bath, wash basin and WC.

Master Bedroom 12'9" x 11' (3.89m x 3.35m)

**En-Suite Shower Room** 5'1" x 7'5" (1.55m x 2.26m)

**Bedroom Two** 9'8" x 7'9" (2.95m x 2.36m)

**Bedroom Three** 9'3" x 8'1" (2.82m x 2.46m)

**Bedroom Four** 8' x 11'2" (2.44m x 3.4m)