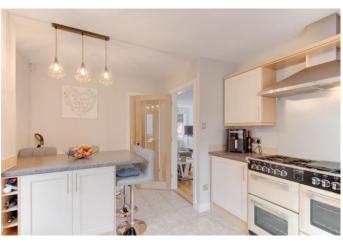

To the front of the property is a private block-paved driveway providing ample off-road parking space, along with access into the integral garage and side gate access to the rear garden.

The ground floor accommodation comprises: Entrance hallway with stairs rising to the first-floor landing and a guest WC/cloakroom, generous living room with a feature log burner and double doors opening into the dining room, leading to the extended family room with a feature vaulted ceiling, views and bi-folding doors opening to the rear garden. The ground floor is complete with a fitted kitchen/breakfast room offering a range of wall and base units, space for a range cooker as well as other freestanding appliances and understairs storage cupboard.

#### **Details:**

**Entrance Hall** 

**Living Room** 17'7" x 11'1" (5.36m x 3.38m)

**Dining Room** 9'7" x 8'9" (2.92m x 2.67m)

Family Room 11' x 10'4" (3.35m x 3.15m)

**Kitchen/Breakfast Room** 14'6" x 10'5" (4.42m x 3.18m)